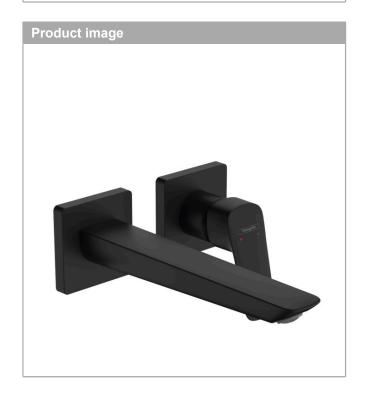

## Logis

Single lever basin mixer for concealed installation Fine wall-mounted with spout 20,6 cm

Finish: Matt Black Article Number: 71256670

## Logis

Single lever basin mixer for concealed installation Fine wall-mounted with spout 20,6 cm Finish: Matt Black Article Number: 71256670

Logis

Single lever basin mixer for concealed installation Fine wall-mounted with spout 20,6 cm

Finish: Matt Black Article Number: 71256670