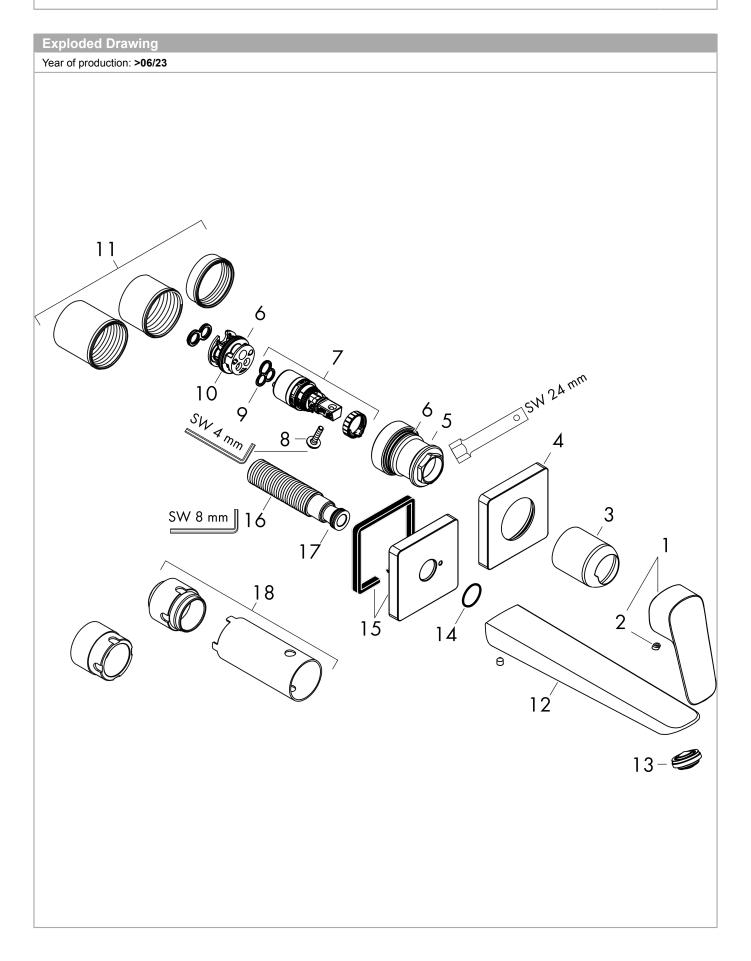

## product features

- · consists of: single lever basin mixer for concealed installation wall-mounted, waste set
- · projection: 206 mm
- · handle variant: lever handle
- · spray type: normal spray
- · maximum flow rate at 3 bar: 5 l/min
- ceramic cartridge
- · temperature limitation adjustable
- · suitable for continuous flow water heaters
- · non-closing waste set
- · material waste set: metal
- connection type: basic set
- · connection dimension: DN15
- handle can be positioned on the right or left, depending on the basic set installation
- EU taxonomy: max. 6 l/min Substantial Contribution (SC) possible