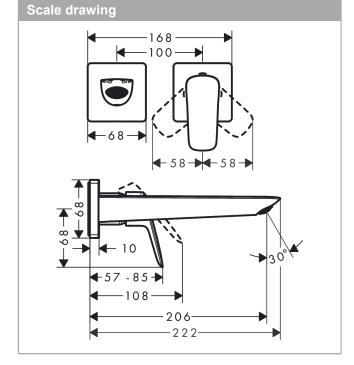

## product features

- · consists of: single lever basin mixer for concealed installation wall-mounted, waste set
- · projection: 206 mm
- · handle variant: lever handle
- · spray type: normal spray
- · maximum flow rate at 3 bar: 5 l/min
- ceramic cartridge
- · temperature limitation adjustable
- · suitable for continuous flow water heaters
- · non-closing waste set
- · material waste set: metal
- connection type: basic set
- · connection dimension: DN15
- handle can be positioned on the right or left, depending on the basic set installation
- EU taxonomy: max. 6 l/min Substantial Contribution (SC) possible