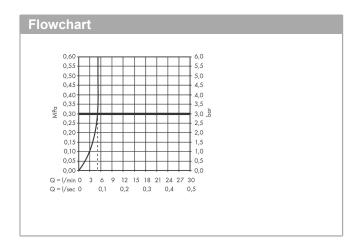

## product features

- · consists of: single lever basin mixer for concealed installation wall-mounted, waste set
- · projection: 206 mm
- · handle variant: lever handle
- · spray type: normal spray
- · maximum flow rate at 3 bar: 5 l/min
- ceramic cartridge
- · temperature limitation adjustable
- · suitable for continuous flow water heaters
- · non-closing waste set
- · material waste set: metal
- connection type: basic set
- · connection dimension: DN15
- handle can be positioned on the right or left, depending on the basic set installation
- EU taxonomy: max. 6 l/min Substantial Contribution (SC) possible